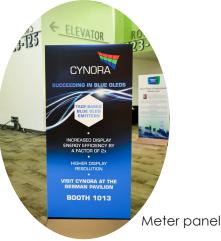

#### TWO-SIDED ADVERTISING (METER) PANELS \$1,200 (always popular)

These "indoor printed billboards" are sure to attract the eye of participants as they walk through the registration area and entrance to the exhibit hall. They are 39" wide x 96" high, with a printable area of 39" wide x 90" high. There is a 6" tall base.

 Display Week produces, installs, and dismantles panels (sponsor provides artwork; exact location to be determined by Display Week Show Management).
 Artwork Deadline: April 6, 2018.