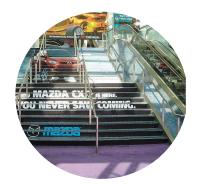

#### **STAIR GRAPHICS - LEFT STAIRCASE**

\$11,600 - left staircase, upper & lower - after 2/2
\$5,800 - upper staircase - after 2/2
\$5,800 - lower staircase - after 2/2

- Display Week produces and installs the stair graphics (sponsor provides artwork).
- ► Upper staircase graphic is 11 steps x 16' W x 5' H.
- ► Lower staircase graphic is 10 steps x 19' W x 5' H.
- > 1 complete staircase is 21 steps  $\times$  19' W  $\times$  10' H.
- > There are (2) opportunities available.

Left stair graphics