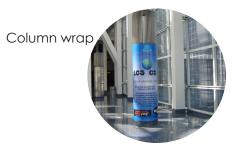

#### MAIN LOBBY COLUMN WRAPS - REGISTRATION LEVEL \$2,000 - single column; Only 4 available

Your company graphics will be placed on one of the columns in the lobby of the Convention Center, which will be seen by all attendees and exhibitors as they enter or leave. This opportunity provides excellent exposure to attendees and exhibitors throughout the show, **Artwork Deadline:** April 6, 2018.

- Display Week will produce and install the column wrap (sponsor to provide artwork).
- ► 103" W x 92.5" H banner column wraps.
- ► First come first served for premium locations.