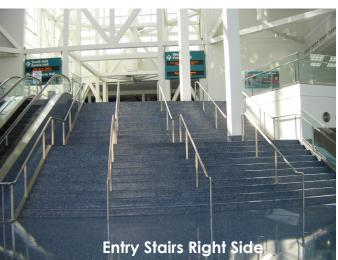

#### STAIR GRAPHICS - ENTRANCE TO UPPER LEVEL \$24,000 - entire right & left staircase - EXCLUSIVE OPPORTUNITY! until 2/2 (see photos vthis page)

STAIR GRAPHICS - RIGHT STAIRCASE \$12,400 - right staircase, upper & lower - after 2/2 \$6,200 - upper staircase - after 2/2 \$6,200 - lower staircase - after 2/2

Your graphics will be placed on the main staircase from the entrance to upper level. These are used by all attendees as they travel to and from the exhibit hall and other locations. This opportunity provides close-hand exposure to the audience throughout the show. **Artwork Deadline:** April 6, 2018.

- Display Week produces and installs the stair graphics (sponsor provides artwork).
- ► Upper staircase graphic is 11 steps x 22' W x 5'6" H.
- ► Lower staircase graphic is 10 steps x 26' W x 5'6" H.
- ► 1 complete staircase is 21 steps x 26' W x 11' H.
- ➤ There are (2) opportunities available.