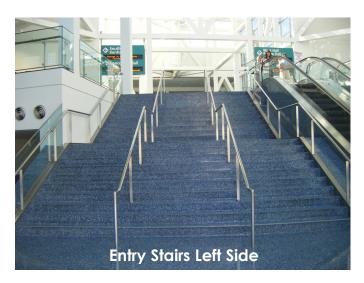

#### STAIR GRAPHICS - ENTRANCE TO UPPER LEVEL \$24,000 - entire right & left staircase - EXCLUSIVE OPPORTUNITY! until 2/2 (see photos vthis page)

STAIR GRAPHICS - RIGHT STAIRCASE \$12,400 - right staircase, upper & lower - after 2/2 \$6,200 - upper staircase - after 2/2 \$6,200 - lower staircase - after 2/2

#### **STAIR GRAPHICS - LEFT STAIRCASE**

\$11,600 - left staircase, upper & lower - after 2/2
\$5,800 - upper staircase - after 2/2
\$5,800 - lower staircase - after 2/2

- Display Week produces and installs the stair graphics (sponsor provides artwork).
- ► Upper staircase graphic is 11 steps x 16' W x 5' H.
- ► Lower staircase graphic is 10 steps x 19' W x 5' H.
- > 1 complete staircase is 21 steps  $\times$  19' W  $\times$  10' H.
- > There are (2) opportunities available.