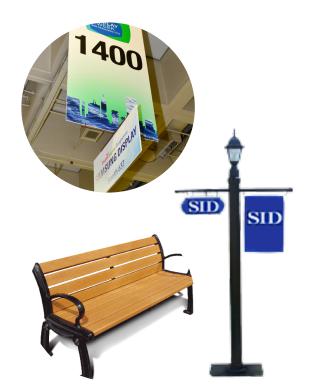

#### PARK BENCH ADVERTISING \$800 per park bench (10 benches available)

There will be 10 park benches along the main aisle of the exhibit floor, arranged in 5 pairs. Company advertising will be placed on a lamppost between 2 park benches on 2-sided panels, with 18 sq. ft. of advertising area. There will be one lamppost between every 2 benches. **Artwork Deadline:** April 6, 2018.

Logo placed in DW 2018 sponsor acknowledgment banner

Company listing in official DW 2018 Exhibit & Product Guide

4' x 8' meter boards will be placed in attendee high traffic areas throughout the Exhibition<sup>2</sup>