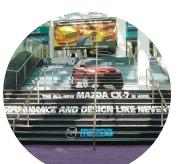

#### STAIR GRAPHICS - ENTRANCE TO UPPER LEVEL \$24,000 - entire right & left staircase - EXCLUSIVE OPPORTUNITY! until 2/2 (see photos vthis page)

STAIR GRAPHICS - RIGHT STAIRCASE \$12,400 - right staircase, upper & lower - after 2/2 \$6,200 - upper staircase - after 2/2 \$6,200 - lower staircase - after 2/2

Your graphics will be placed on the main staircase from the entrance to upper level. These are used by all attendees as they travel to and from the exhibit hall and other locations. This opportunity provides close-hand exposure to the audience throughout the show. **Artwork Deadline:** April 6, 2018.

- Display Week produces and installs the stair graphics (sponsor provides artwork).
- ► Upper staircase graphic is 11 steps x 22' W x 5'6" H.
- ► Lower staircase graphic is 10 steps x 26' W x 5'6" H.
- ► 1 complete staircase is 21 steps x 26' W x 11' H.
- ➤ There are (2) opportunities available.

Right stair graphics